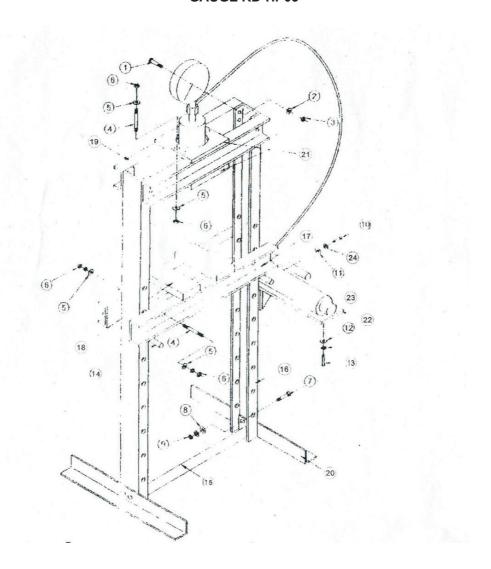

## Exploded drawing of HYDRAULIC BENCH PRESS WITH PRESSURE GAUGE RD-HP03

## Parts List Hydraulic HYDRAULIC BENCH PRESS WITH PRESSURE GAUGE RD-HP03

| ITEM | Description      | QTY |
|------|------------------|-----|
| 1    | M12x30mm Bolt    | 8   |
| 2    | M12 Washer       | 8   |
| 3    | M12 Nut          | 8   |
| 4    | M12x120mm Bolt   | 4   |
| 5    | M12 Washer       | 4   |
| 6    | M12 Nut          | 4   |
| 7    | M12x30mm Bolt    | 4   |
| 8    | M12 Washer       | 4   |
| 9    | M12 Nut          | 4   |
| 10   | M10x20mm Bolt    | 2   |
| 11   | M10 Washer       | 2   |
| 12   | M8x15mm Bolt     | 3   |
| 13   | M8 Washer        | 3   |
| 14   | Ø19x170          | 2   |
| 15   | Spreader         | 1   |
| 16   | Frame            | 2   |
| 1.7  | Bed Flat         | 2   |
| 18   | Arbor Plate      | 2   |
| 19   | Jack Ring/header | 2   |
| 20   | Baes Supports    | 2   |
| 21   | Up Board         | 2   |
| 22   | Pump Board       | 1   |
| 23   | Separated Jack   | 1   |
| 24   | M10 Nut          | 2   |